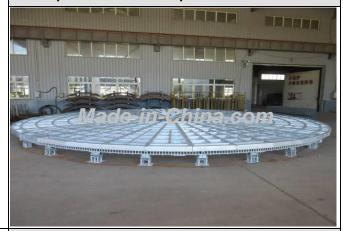

Product : Car Turntable, Truck Turntable, Revolving Restaurant

| Products manufactured / sold scope            | Car Turntable, Truck Turntable, Revolving Restaurant |  |  |
|-----------------------------------------------|------------------------------------------------------|--|--|
| 1.3 Company Building Informat                 | ion                                                  |  |  |
| According to:                                 |                                                      |  |  |
| □ Land certificate  □ Real estate certificate |                                                      |  |  |
| Lease agreement Observation Estimated on site |                                                      |  |  |
| The company area 8,700 square meters          |                                                      |  |  |
| The land occupies 17,267 square meters.       |                                                      |  |  |
| The offices occupy 2,772 square meters.       |                                                      |  |  |
| The workshops occupy 5,137 square meters.     |                                                      |  |  |